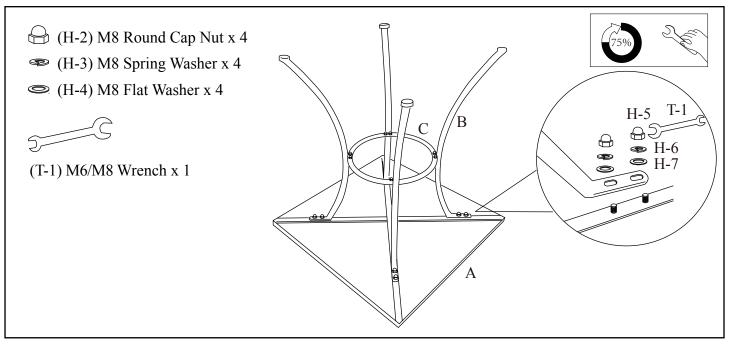

### <u>Step 3</u>

Position the leg assembly onto the 8 threaded studs on the underside of the Table Top (A) as shown. Secure with Round Cap Nuts (H-5), Spring Washers (H-6) and Flat Washers (H-7) using the provided M6/M8 Wrench (T-1), stacking the hardware in the order as shown. Tighted 75% on each hardware before all the legs connect to the Table Top (A).