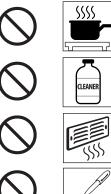

# Outdoor Care & Maintenance

**DO NOT** put hot items directly on furniture surface.

**DO NOT** clean furniture with harsh cleansers or polish.

**DO NOT** place furniture near outdoor exhaust vents.

**DO NOT** write on furniture without a padded barrier to protect the surface.