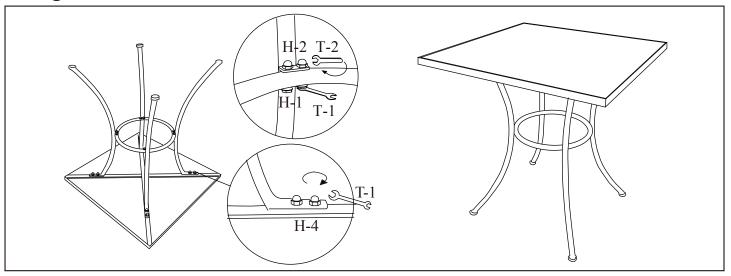

### <u>Step 2</u>

To secure the Support Ring (C) to the Table Legs (B), align the holes in the tabs on the Table Legs (B) with the through holes in the Support Ring (C). Insert Bolts (H-1) through the aligned holes and secure with Nuts (H-2) Spring Washers (H-3) and Flat Washers (H-4) using the provided M6/M8 Wrench (T-1) and M6 Wrench (T-2), stacking the hardware in the order as shown. Do not yet fully tighten.

### <u>Step 3</u>

Position the leg assembly onto the 8 threaded studs on the underside of the Table Top (A) as shown. Secure with Round Cap Nuts (H-5), Spring Washers (H-6) and Flat Washers (H-7) using the provided M6/M8 Wrench (T-1), stacking the hardware in the order as shown. Tighted 75% on each hardware before all the legs connect to the Table Top (A).