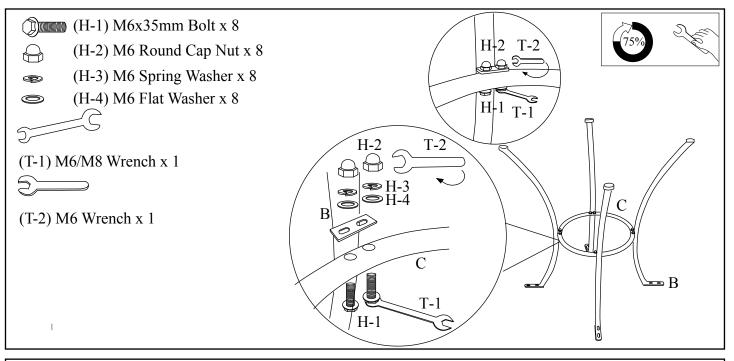

### <u>Step 2</u>

To secure the Support Ring (C) to the Table Legs (B), align the holes in the tabs on the Table Legs (B) with the through holes in the Support Ring (C). Insert Bolts (H-1) through the aligned holes and secure with Nuts (H-2) Spring Washers (H-3) and Flat Washers (H-4) using the provided M6/M8 Wrench (T-1) and M6 Wrench (T-2), stacking the hardware in the order as shown. Do not yet fully tighten.