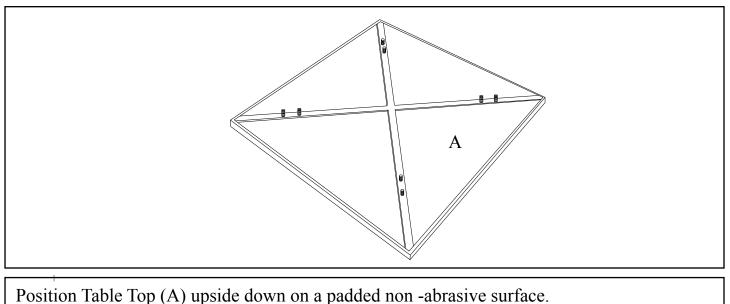

TOP or FRONT).



Read the assembly instructions, cover-to-cover. Save any **Care and Maintenance** instructions pages for after the assembly has been completed.



It is always recommended to have 2 adults on hand for assembly.



Do not assemble on hard, abrasive flooring or carpeted surfaces that can damage or get caught in the components during assembly.



Assemble on a clean non-marring surface (such as the product's packing foam).



Do not discard any packaging until the product has been fully assembled.



In case of missing parts, please contact your nearest World Market store or call our customer service call center at 1-877-967-5362.



**WARNING:** Small parts are a choking hazard. Adult supervision is required before, during, and after assembly.

# Assembly Steps

## Step 1



### <u>Step 2</u>



To secure the Support Ring (C) to the Table Legs (B), align the holes in the tabs on the Table Legs (B) with the through holes in the Support Ring (C). Insert Bolts (H-1) through the aligned holes and secure with Nuts (H-2) Spring Washers (H-3) and Flat Washers (H-4) using the provided M6/M8 Wrench (T-1) and M6 Wrench (T-2), stacking the hardware in the order as shown. Do not yet fully tighten.

# Assembly Steps

### <u>Step 3</u>



Position the leg assembly onto the 8 threaded studs on the underside of the Table Top (A) as shown. Secure with Round Cap Nuts (H-5), Spring Washers (H-6) and Flat Washers (H-7) using the provided M6/M8 Wrench (T-1), stacking the hardware in the order as shown. Tighted 75% on each hardware before all the legs connect to the Table Top (A)